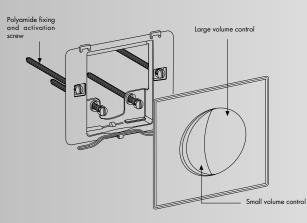

Easy access maintenance concept allows fast and efficient maintenance as all tank components can easily be withdrawn through command plate windows

Polyamide fixing and activation

Large volume control

200

Bringing the beauty of the full moon into your bathroom is Moon, a beautifully designed dual flush control plate made of ABS. It is available in a striking chrome finish.

\_ Small volume control