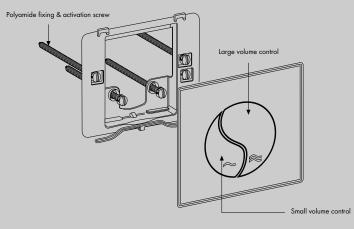

### The amazing water saving dual flush system

A feature which is bound to become almost indispensable in any household is Jaguar-SIAMP's truly impressive dual flush system. Two neat buttons on single plate indicates the two levels of flushing water available to you. Press the larger button and you get a full six litres of water. Press the small button and you get three litres, enabling you to save the precious water by half. This not only saves the water in your storage tank, but also proves to be economical in the long run.

Polyamide fixing and activation

Large volume control

200

Bringing the beauty of the full moon into your bathroom is Moon, a beautifully designed dual flush control plate made of ABS. It is available in a striking chrome finish.

\_ Small volume control