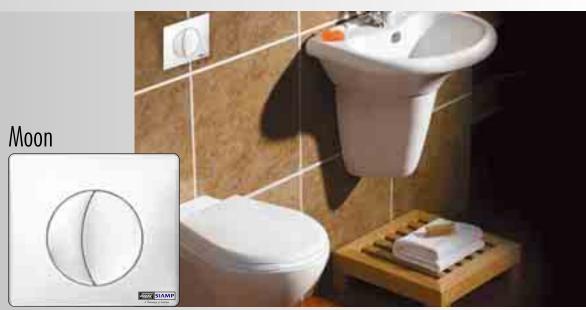

#### Sleek, stylish flush control plates

These elegantly designed dual flush control plates are designed to take your bathroom design to the next level. They are available in four models, Smarty, Riviera, Lemon & Moon.

Polyamide fixing and activation

Large volume control

200

Bringing the beauty of the full moon into your bathroom is Moon, a beautifully designed dual flush control plate made of ABS. It is available in a striking chrome finish.