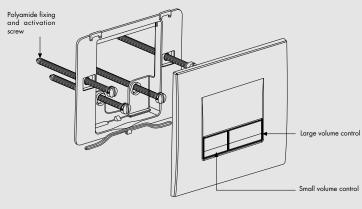

### The amazing water saving dual flush system

A feature which is bound to become almost indispensable in any household is Jaguar-SIAMP's truly impressive dual flush system. Two neat buttons on single plate indicates the two levels of flushing water available to you. Press the larger button and you get a full six litres of water. Press the small button and you get three litres, enabling you to save the precious water by half. This not only saves the water in your storage tank, but also proves to be economical in the long run.

Polyamide fixing and activation

Large volume control

200

Bringing the beauty of the full moon into your bathroom is Moon, a beautifully designed dual flush control plate made of ABS. It is available in a striking chrome finish.

\_ Small volume control