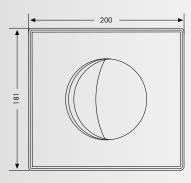

Polyamide fixing and activation

Large volume control

200

Bringing the beauty of the full moon into your bathroom is Moon, a beautifully designed dual flush control plate made of ABS. It is available in a striking chrome finish.

\_ Small volume control

### The amazing water saving dual flush system

A feature which is bound to become almost indispensable in any household is Jaguar-SIAMP's truly impressive dual flush system. Two neat buttons on single plate indicates the two levels of flushing water available to you. Press the larger button and you get a full six litres of water. Press the small button and you get three litres, enabling you to save the precious water by half. This not only saves the water in your storage tank, but also proves to be economical in the long run.