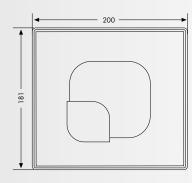

#### DIMENSIONS

I N S T A L L A T I O N

RECESSED IN THE WALL MASSONRY

FIXED ON THE WALL + MASSONRY

Jaquar has an ongoing policy of design, development, and improvement and thus reserves the right to modify specifications and prices without any prior notice.

#### Gives your bathroom a spacious look.

No protruding water tanks! Slim Concealed **Cistern** is designed for concealed massonry installation. Its thinness allows to place it in low thickness walls. This keeps the bathroom wall and floor clean and it does not look cramped. Give your bathroom a spacious and modern look.