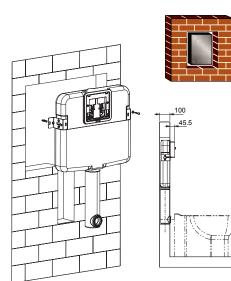

#### DIMENSIONS

I N S T A L L A T I O N

RECESSED IN THE WALL MASSONRY

FIXED ON THE WALL + MASSONRY

Jaquar has an ongoing policy of design, development, and improvement and thus reserves the right to modify specifications and prices without any prior notice.

#### Bring some JAQUAR-SIAMP innovation into your bathroom.

Easy Installation

Fast Installation

Easy Access Maintenance

Aassonry Recessed in the wall

Fixed on the wall + Masonry