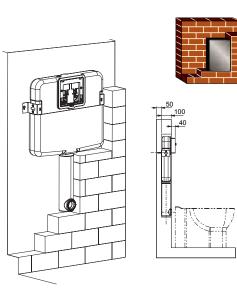

#### DIMENSIONS

I N S T A L L A T I O N

RECESSED IN THE WALL MASSONRY

FIXED ON THE WALL + MASSONRY

Jaquar has an ongoing policy of design, development, and improvement and thus reserves the right to modify specifications and prices without any prior notice.

#### Bring some JAQUAR-SIAMP innovation into your bathroom.

Easy Installation

Fast Installation

Easy Access Maintenance

Aassonry Recessed in the wall

Fixed on the wall + Masonry