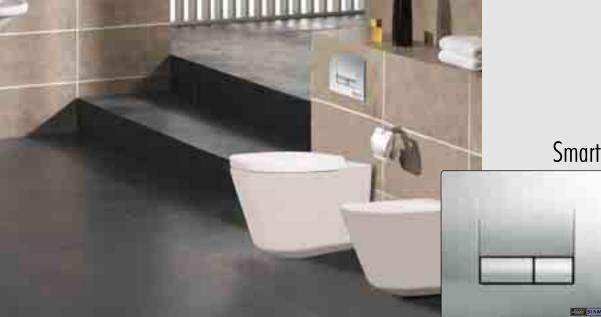

#### Sleek, stylish flush control plates

These elegantly designed dual flush control plates are designed to take your bathroom design to the next level. They are available in four models, Smarty, Riviera, Lemon & Moon.

### The amazing water saving dual flush system

A feature which is bound to become almost indispensable in any household is Jaguar-SIAMP's truly impressive dual flush system. Two neat buttons on single plate indicates the two levels of flushing water available to you. Press the larger button and you get a full six litres of water. Press the small button and you get three litres, enabling you to save the precious water by half. This not only saves the water in your storage tank, but also proves to be economical in the long run.