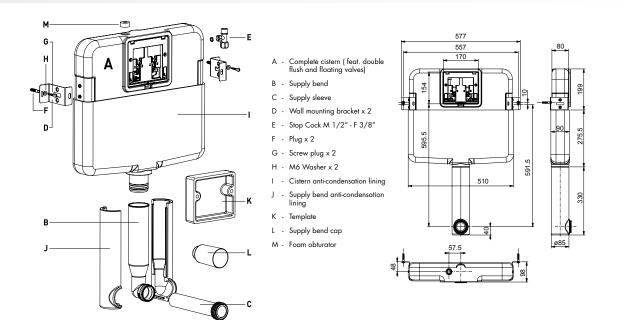

#### DIMENSIONS

I N S T A L L A T I O N

RECESSED IN THE WALL MASSONRY

FIXED ON THE WALL + MASSONRY

Jaquar has an ongoing policy of design, development, and improvement and thus reserves the right to modify specifications and prices without any prior notice.

#### No damage from condensation

Slim Concealed Cistern has an anti-condensation lining wrapping tank and supply band which ensures that no damage is done on the massonry because of condensation.

Oring and lips seals together with tubes diameter accuracy guarantee no water leakage will happen when flusing

#### Easy installation

These Slim Concealed Cisterns are easy to Install and reduce installation time due to tank outer connection to water supply network.

Tank outer connection to water supply network

One piece tank is made from PEHD offering specific characteristic of strength and lovihiliñ